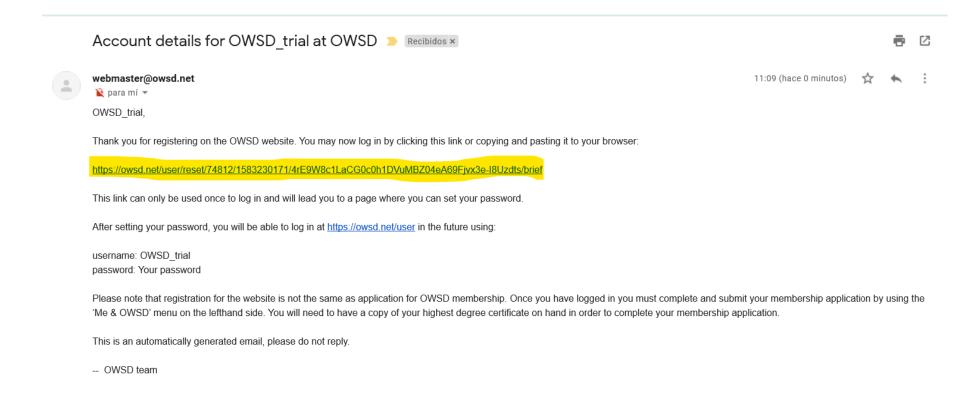

4) You will be notified in your email from "webmaster@owsd.net" automatically. Please check your email, open the welcome message and follow the instructions by clicking on the provided link or copying and pasting it in your browser.