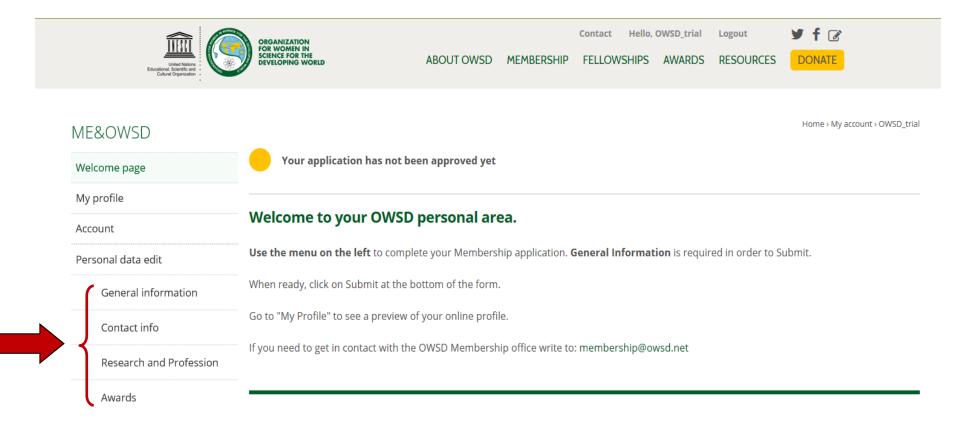

6) A welcome message will appear as follows. Please, complete the information under "Personal data edit" that is on the menu on the left side of the page; at least the General Information section is required.