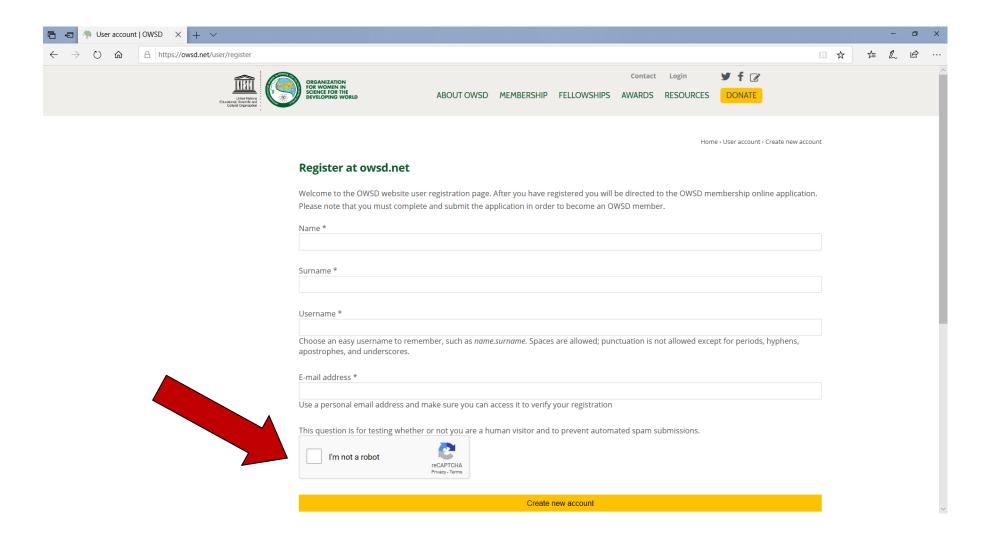

Other Countri

Latin America &

All National Chapters
Upcoming Events Timeli

General Assembly

3) Create a user account for the OWSD website by filling in your details in the boxes. Once you finish (do not forget to tick the "I'm not a robot" box) press the yellow "Create new account" button.