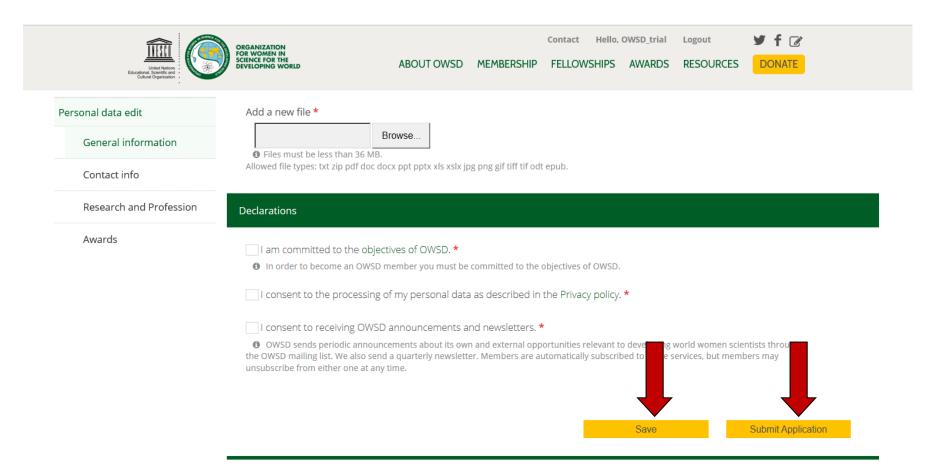

Kindly note that you will need to have a **copy of your highest degree certificate** on hand before beginning as it is one of the required fields.

Please note that all the fields marked with the icon PUBLIC will be public on your profile and that the fields marked with a red asterisk \* are mandatory.

**IMPORTANT**: Please avoid using website translators when filling out your membership application as these conflict with our system, causing difficulties in saving and/or submitting the application.

7) After filling in the form and uploading the required documents, please remember to click on the **"Submit Application"** button. In case you need to save the registered information and get back to your application at another time, press the **"Save"** button.