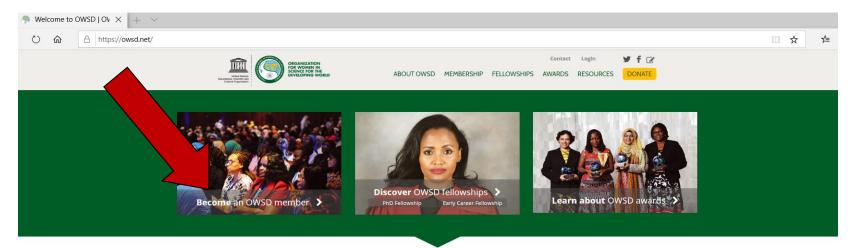

### **HOW TO SUBMIT AN ONLINE APPLICATION?**

1) Browse the OWSD website: <a href="https://owsd.net/">https://owsd.net/</a> and click on the "Become an OWSD member" first box.

UNITING WOMEN
SCIENTISTS FROM THE
DEVELOPING WORLD